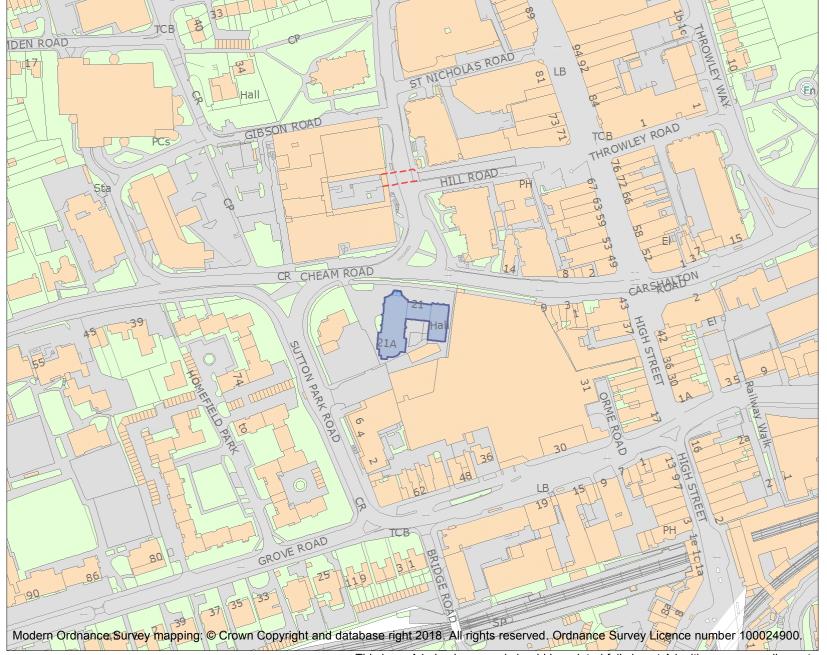

This is an A4 sized map and should be printed full size at A4 with no page scaling set.

Name: Sutton Baptist Church including the church hall and Sutton Baptist Church Sunday School

Heritage Category:

Listing

1357638

||\*

List Entry No :

Grade:

County: Greater London Authority

District: Sutton

Parish: Non Civil Parish

For all entries pre-dating 4 April 2011 maps and national grid references do not form part of the official record of a listed building. In such cases the map here and the national grid reference are generated from the list entry in the official record and added later to aid identification of the principal listed building or buildings.

For all list entries made on or after 4 April 2011 the map here and the national grid reference do form part of the official record. In such cases the map and the national grid reference are to aid identification of the principal listed building or buildings only and must be read in conjunction with other information in the record.

This map was delivered electronically and when printed may not be to scale and may be subject to distortions.

List Entry NGR: TQ2582364000

**Map Scale:** 1:2500

Print Date: 6 May 2024

HistoricEngland.org.uk